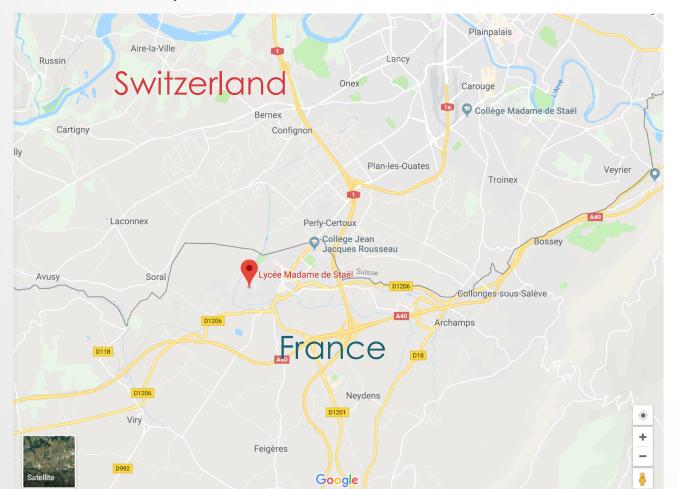

### PRESENTATION OF OUR SCHOOL

Sarah RODRIGUEZ and Anaé DUNOYER

### OUR ESTABLISHMENT



#### OUR ESTABLISHMENT

• 16 Route de Thairy, 74160 Saint-Julien-en-Genevois



### A DAY IN OUR SCHOOL

|       | lundi                                 | mardi                                                                                   | mercredi                      | jeudi                              | vendredi                           |
|-------|---------------------------------------|-----------------------------------------------------------------------------------------|-------------------------------|------------------------------------|------------------------------------|
| 8h00  | HISTOIRE-GEOGRAPHIE<br>GARCIA, G22    | 86 25<br>PHYSIQUE-CHIMIE                                                                | FRANCAIS<br>MALCOR, S28       |                                    |                                    |
| 9h00  |