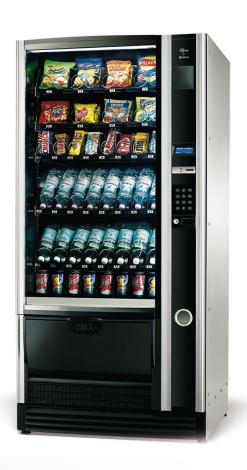

## HOW DO YOU COULD SPEND YOUR FREE TIME IN OUR SCHOOL

SCHOOL CANTEEN

THE LOBBY AND COFFEE CORNER